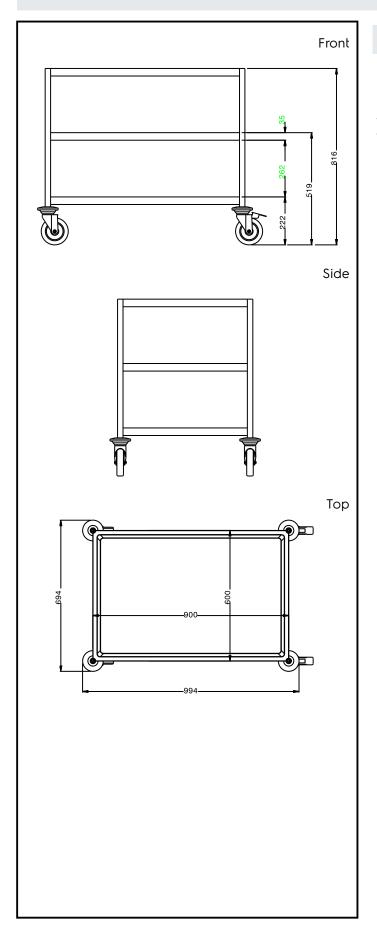

## **Key Information:**

External dimensions, Width:

361218 (STR903)995 mmExternal dimensions, Depth:695 mmExternal dimensions, Height:816 mmWheel material:Zinc platedWheel diameter:Ø 125Net weight:31 kg